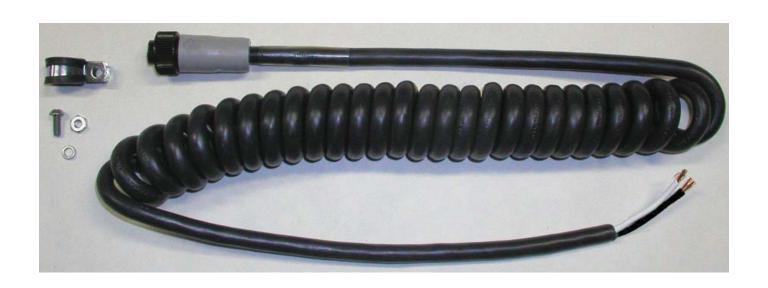

## ATC MAGNET CABLE REPLACEMENT KIT P/N: 80032004

## NOTICE

For most ATC's, you will need to shorten the replacement cable (E0704-1) to ensure proper fit. Cut the cable to the proper length shown below based on the cantilever (CAN-XX) option of your ATC:

ATC (no CAN) = 22 Coils ATC-CAN-7 = 24 Coils

ATC-CAN-14 = No cutting required

| PART#   | DESCRIPTION                           |
|---------|---------------------------------------|
| E0704-1 | CORD-COIL-3 PIN-FEMALE                |
| HW1023  | CLAMP-CABLE-1/2"                      |
| HW0001  | NUT-HEX-#10-24                        |
| HW0101  | WASHER-LOCK-#10                       |
| HW0212  | SCREW-RHMS-#10-24 X 1/2"              |
|         | E0704-1<br>HW1023<br>HW0001<br>HW0101 |